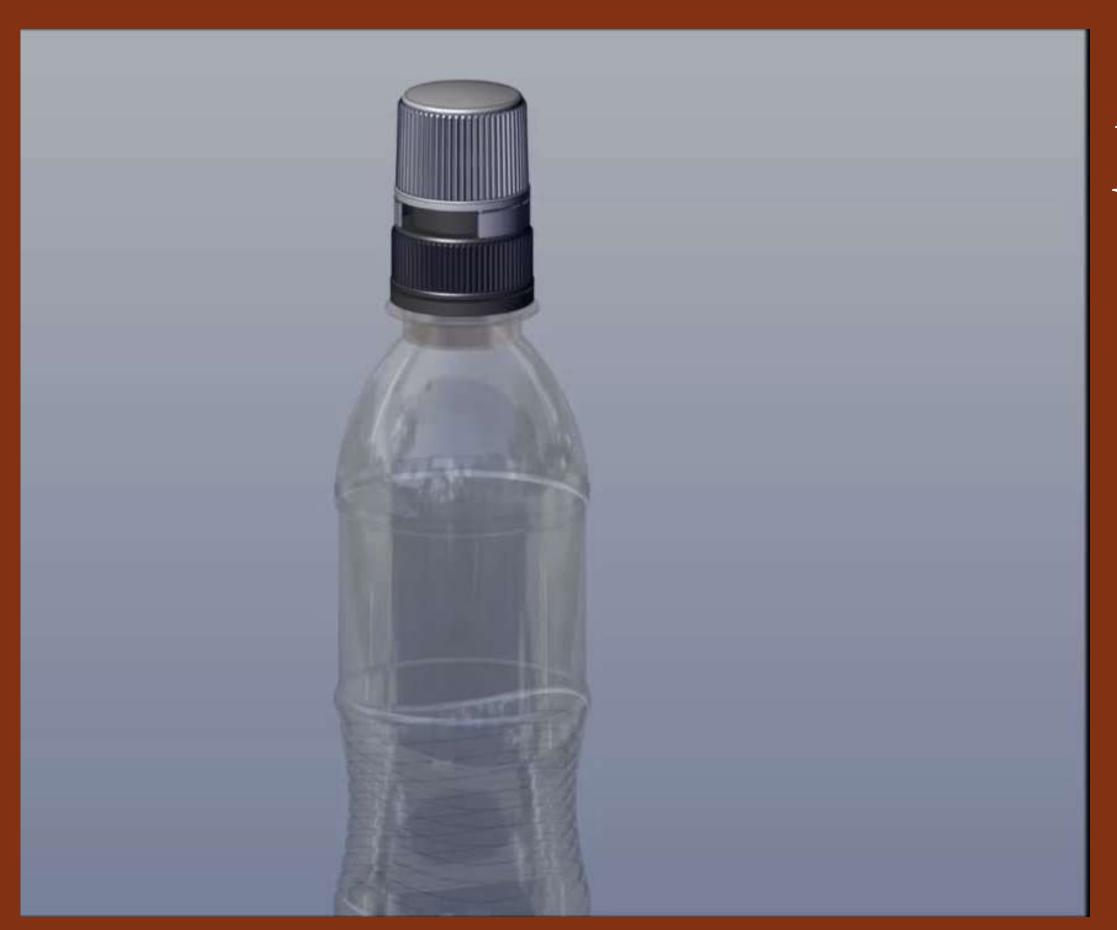

### Doser Cap For Liquid Container

#### Unique Features:

- A doser cap with a self-contained moisture proof design having two movable components for housing dry powders, minitablets or granules or mixtures.
- A unique cam slot and cam guide mechanism for dispensing contents into bottles for reconstitution of the contents in the form of a solution.
- Novelty of the design acknowledged by International search report of WIPO.

# UNIQUE FEATURES

- Dispenses Mini tablets or Pellets or Granules that can result in sparkling beverages
- •Tamper evident with anti counterfeit features
- Unit dose container
- Easy to operate
- Can work with re-usable water bottles
- •Adding fizz to Fast Growing flavored low alcohol content beverages