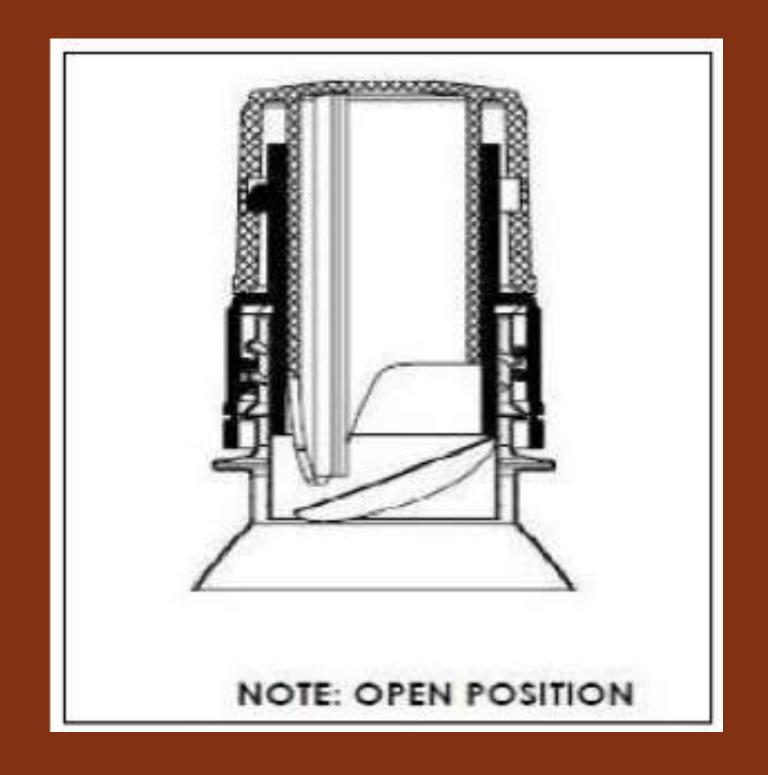

#### Step 1:

Initially open the peel of the seal, following rotation of the cap in the clockwise direction

#### Step 2:

The piercer present in the cap tears the aluminum foil and discharges the product in the required medium

# HOWDOES IT WORK?