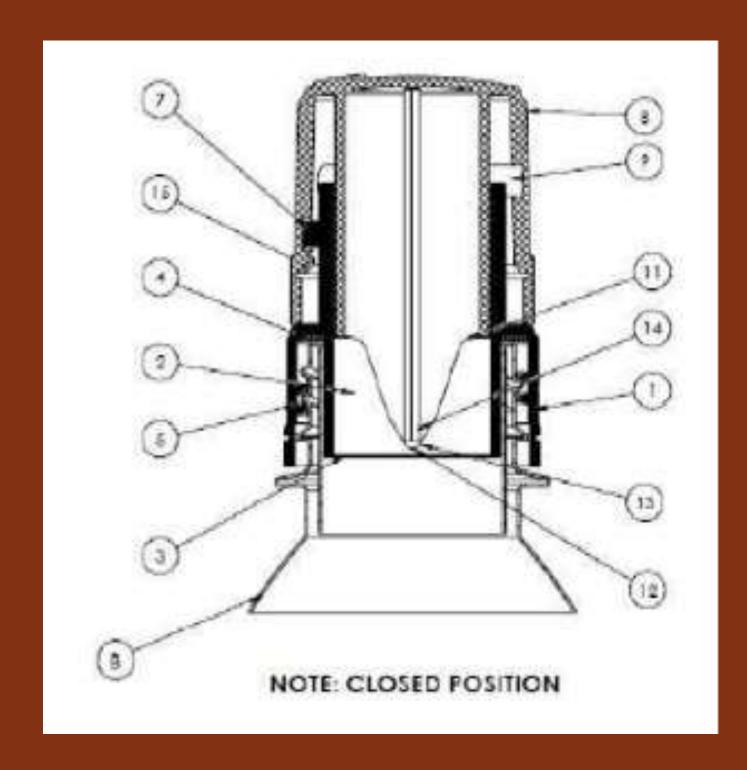

### Doser Cap For Liquid Container

#### Unique Features:

- A doser cap with a self-contained moisture proof design having two movable components for housing dry powders, minitablets or granules or mixtures.
- A unique cam slot and cam guide mechanism for dispensing contents into bottles for reconstitution of the contents in the form of a solution.
- Novelty of the design acknowledged by International search report of WIPO.

# BACKGROUND