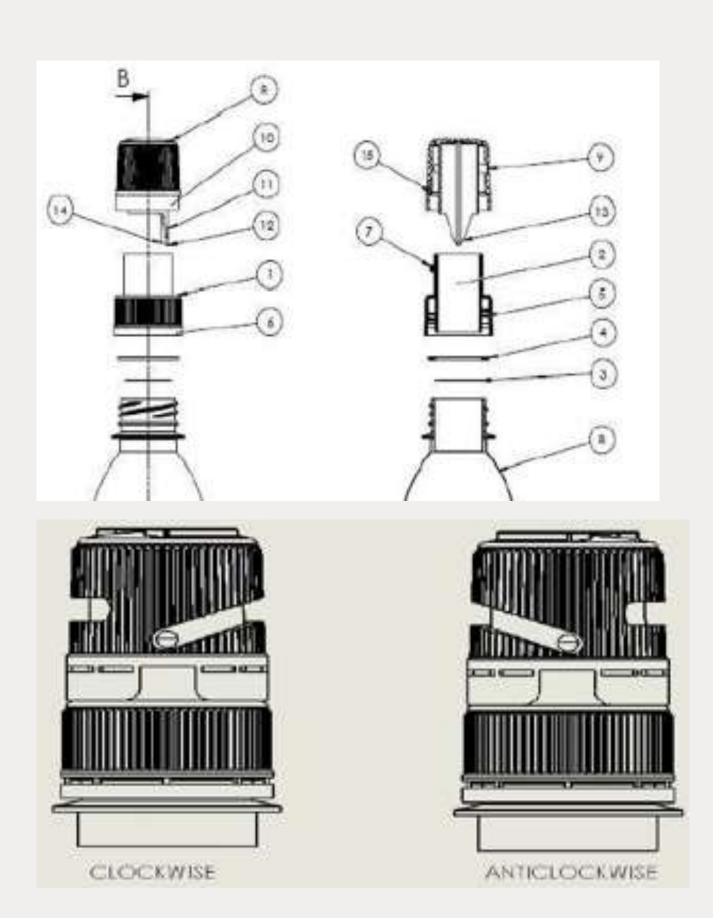

### Doser Cap For Liquid Container

#### Unique Features:

- A doser cap with a self-contained moisture proof design having two movable components for housing dry powders, minitablets or granules or mixtures.
- A unique cam slot and cam guide mechanism for dispensing contents into bottles for reconstitution of the contents in the form of a solution.
- Novelty of the design acknowledged by International search report of WIPO.

# UNIQUE FEATURES

- Dispenses Mini tablets or Pellets or Granules that can result in sparkling beverages
- •Tamper evident with anti counterfeit features
- Unit dose container
- Easy to operate
- Can work with re-usable water bottles
- •Adding fizz to Fast Growing flavored low alcohol content beverages

#### Step 1:

Initially open the peel of the seal, following rotation of the cap in the clockwise direction

#### Step 2:

The piercer present in the cap tears the aluminum foil and discharges the product in the required medium