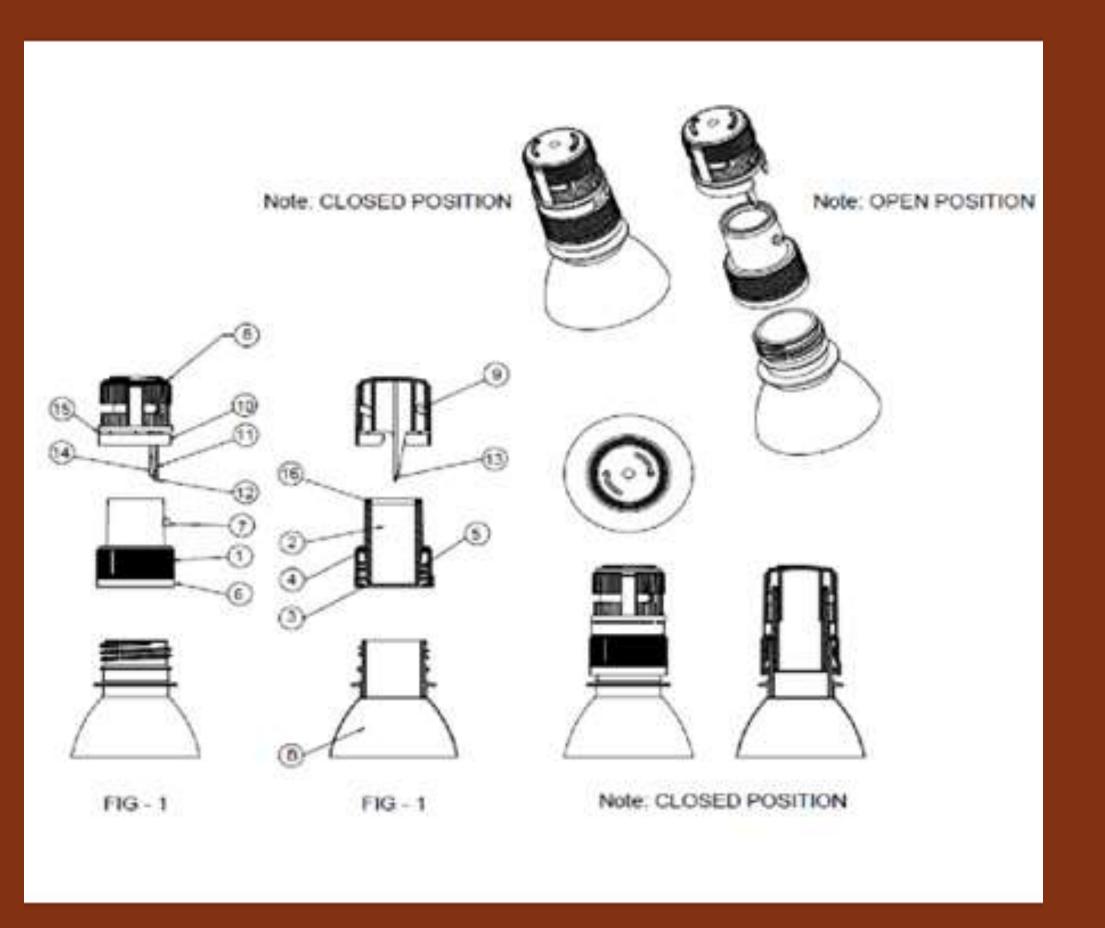

# HOWDOES IT WORK?

#### Step 1:

Initially open the peel of the seal, following rotation of the cap in the clockwise direction

#### Step 2:

The piercer present in the cap tears the aluminum foil and discharges the product in the required medium